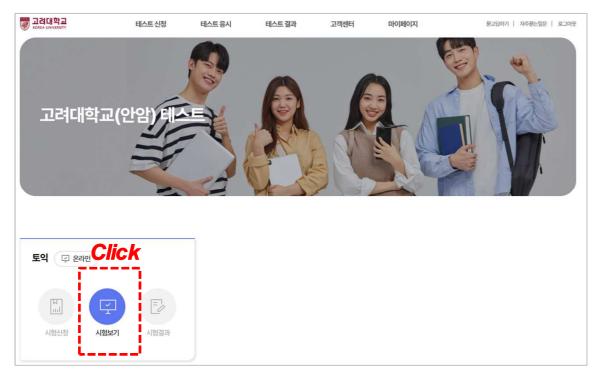

- Log-in: After logging in, click [시험보기] →Take the level test

\*It is not required to make ID and PW and is possible to log in on the website on the test day.