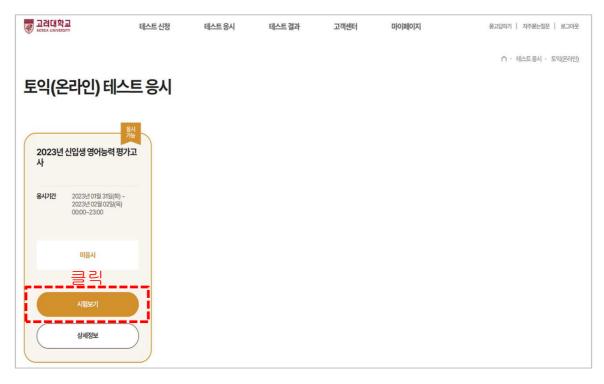

- Log-in: After logging in, click [시험보기] →Take the level test

\*It is not required to make ID and PW and is possible to log in on the website on the test day.