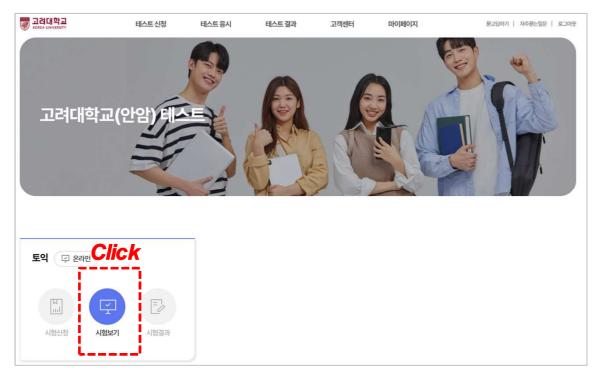

- Log-in: After logging in, click [시험보기] →Take the level test

2. Click the blue button below (시험보기) after the log-in

3. Click the button(시험보기)

4. Click the red button(CBT 모의토익 테스트 시작하기)

| English& CBT 모의 토익 테스트                                                                                                                                                                                            | English&/<br>English&/ | English& |
|-------------------------------------------------------------------------------------------------------------------------------------------------------------------------------------------------------------------|------------------------|----------|
| CBT 모의토익 터<br>이레 내용을 한번 숙시하신후 응시 바람나                                                                                                                                                                              | 스트를 시작합니다.             |          |
| <ul> <li>+ 시험문제는 L/C문제 100문제, R/C 100문제 총 2</li> <li>+ 시험 응시 시간은 L/C 45분, R/C 75분 총 120분</li> <li>+ 테스트를 중단할 경우 저장이 가능하며, 다음에 시</li> <li>+ 한 빈 응시완료한 시험은 재응시가 불가합니다.</li> <li>+ 테스트 전 스피커 상태를 꼭 확인하세요.</li> </ul> | 입니다.                   |          |
| 실제정기토익을 보는 기분으로 관비하시고 바트를 높<br>CBT 모의토익 테스트 /                                                                                                                                                                     |                        |          |