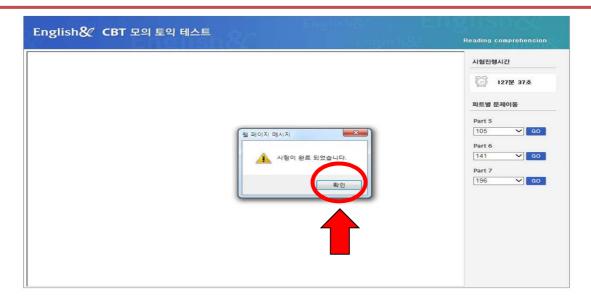

Please click the button(확인) after checking the answers marked. If you do not click the button(확인), the scores are not submitted

| lish& CBT 모의 토익 테스트                                                                                                                                                                                         |   | Reading comprehensio                            |
|-------------------------------------------------------------------------------------------------------------------------------------------------------------------------------------------------------------|---|-------------------------------------------------|
| (C) She just started a new position.                                                                                                                                                                        | ~ | 시험진행시간                                          |
| 199. What is NOT one of Mr. Badla's sus<br>(A) Arrive punctually for business me<br>(B) Begin business discussions imme<br>(C) Visit some cultural and historical<br>(D) Be flexible in business negotiatio |   | 지명건명시간<br>126분 54초<br>파트별 문제이동<br>Part 5<br>105 |
| 200. In the second e-mail, the phrase 'counting on' in paragraph 3, line 2 is closest in meaning to<br>O (A) adding up                                                                                      |   |                                                 |
| O (B) being certain of                                                                                                                                                                                      |   |                                                 |
| <ul> <li>(C) keeping records of</li> <li>(D) traveling to</li> </ul>                                                                                                                                        |   |                                                 |
| 용시완료                                                                                                                                                                                                        | ~ |                                                 |

When you click the button(확인), Listening and reading tests finish finally