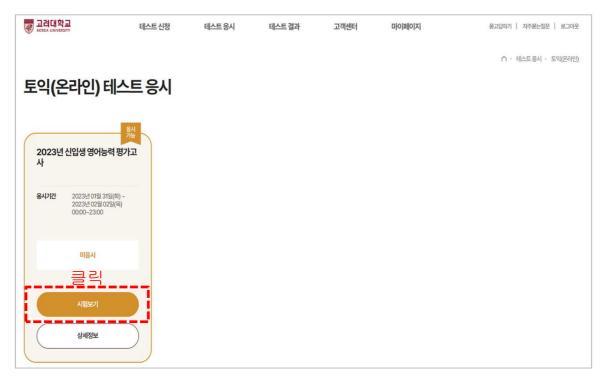

2. Click the blue button below (시험보기) after the log-in

3. Click the button(시험보기)

4. Click the red button(CBT 모의토익 테스트 시작하기)

| English& CBT 모의 토익 테스트                                                                                                                                                                                            | English&/<br>English&/ | English& |
|-------------------------------------------------------------------------------------------------------------------------------------------------------------------------------------------------------------------|------------------------|----------|
| CBT 모의토익 터<br>이레 내용을 한번 숙시하신후 응시 바람나                                                                                                                                                                              | 스트를 시작합니다.             |          |
| <ul> <li>+ 시험문제는 L/C문제 100문제, R/C 100문제 총 2</li> <li>+ 시험 응시 시간은 L/C 45분, R/C 75분 총 120분</li> <li>+ 테스트를 중단할 경우 저장이 가능하며, 다음에 시</li> <li>+ 한 빈 응시완료한 시험은 재응시가 불가합니다.</li> <li>+ 테스트 전 스피커 상태를 꼭 확인하세요.</li> </ul> | 입니다.                   |          |
| 실제정기토익을 보는 기분으로 관비하시고 바트를 높<br>CBT 모의토익 테스트 /                                                                                                                                                                     |                        |          |